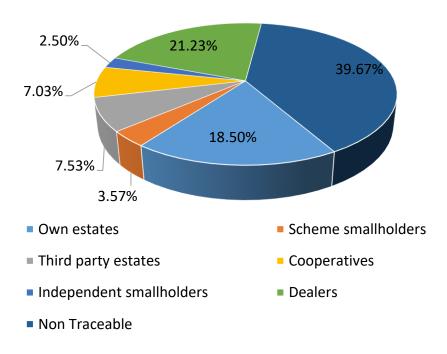

In terms of volume of FFB traceable, 18.50% was sourced from mill's own plantation, 3.57% from scheme smallholders, 7.53% from third party plantations, 7.03% from cooperatives, 2.50% from independent smallholders, and 21.23% from dealers.